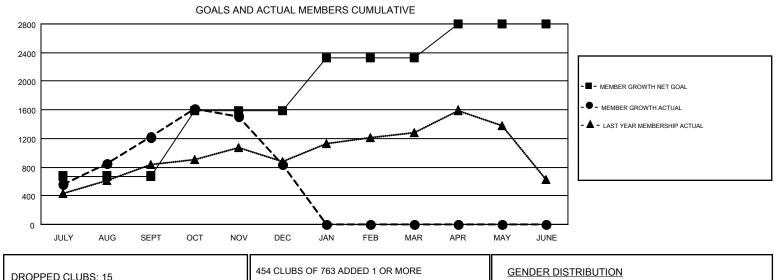

### $\operatorname{\textbf{GMT}}$ ca 5 - E

| Clubs                 |               |           |               | Members               |                           |                         |                                                    |  |
|-----------------------|---------------|-----------|---------------|-----------------------|---------------------------|-------------------------|----------------------------------------------------|--|
| RESULTS FOR 2019-2020 |               |           |               | RESULTS FOR 2019-2020 |                           |                         |                                                    |  |
| QUARTER               | NEW CLUB GOAL | NEW CLUBS | DROPPED CLUBS | QUARTER               | MEMBER GROWTH NET<br>GOAL | MEMBER GROWTH<br>ACTUAL | DROPPED<br>MEMBERS ACTUAL<br>(including transfers) |  |
| JULY/AUG/SEPT         | 8             | 15        | 7             | JULY/AUG/SEPT         | 675                       | 2,146                   | 796                                                |  |
| OCT/NOV/DEC           | 10            | 9         | 8             | OCT/NOV/DEC           | 915                       | 816                     | 1,142                                              |  |
| JAN/FEB/MAR           | 6             | 0         | 0             | JAN/FEB/MAR           | 735                       | 0                       | 0                                                  |  |
| APR/MAY/JUNE          | 2             | 0         | 0             | APR/MAY/JUNE          | 470                       | 0                       | 0                                                  |  |