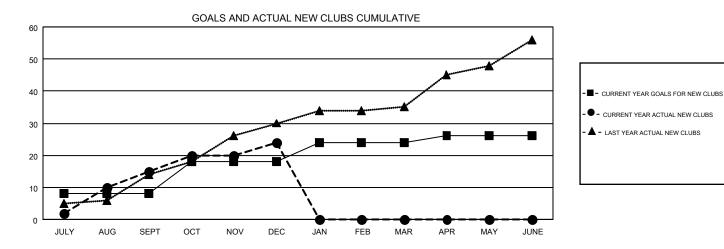

### $\operatorname{\textbf{GMT}}$ ca 5 - E

| Clubs                 |               |           |               | Members               |                           |                         |                                                    |  |
|-----------------------|---------------|-----------|---------------|-----------------------|---------------------------|-------------------------|----------------------------------------------------|--|
| RESULTS FOR 2019-2020 |               |           |               | RESULTS FOR 2019-2020 |                           |                         |                                                    |  |
| QUARTER               | NEW CLUB GOAL | NEW CLUBS | DROPPED CLUBS | QUARTER               | MEMBER GROWTH NET<br>GOAL | MEMBER GROWTH<br>ACTUAL | DROPPED<br>MEMBERS ACTUAL<br>(including transfers) |  |
| JULY/AUG/SEPT         | 8             | 15        | 7             | JULY/AUG/SEPT         | 675                       | 2,146                   | 796                                                |  |
| OCT/NOV/DEC           | 10            | 9         | 8             | OCT/NOV/DEC           | 915                       | 816                     | 1,142                                              |  |
| JAN/FEB/MAR           | 6             | 0         | 0             | JAN/FEB/MAR           | 735                       | 0                       | 0                                                  |  |
| APR/MAY/JUNE          | 2             | 0         | 0             | APR/MAY/JUNE          | 470                       | 0                       | 0                                                  |  |